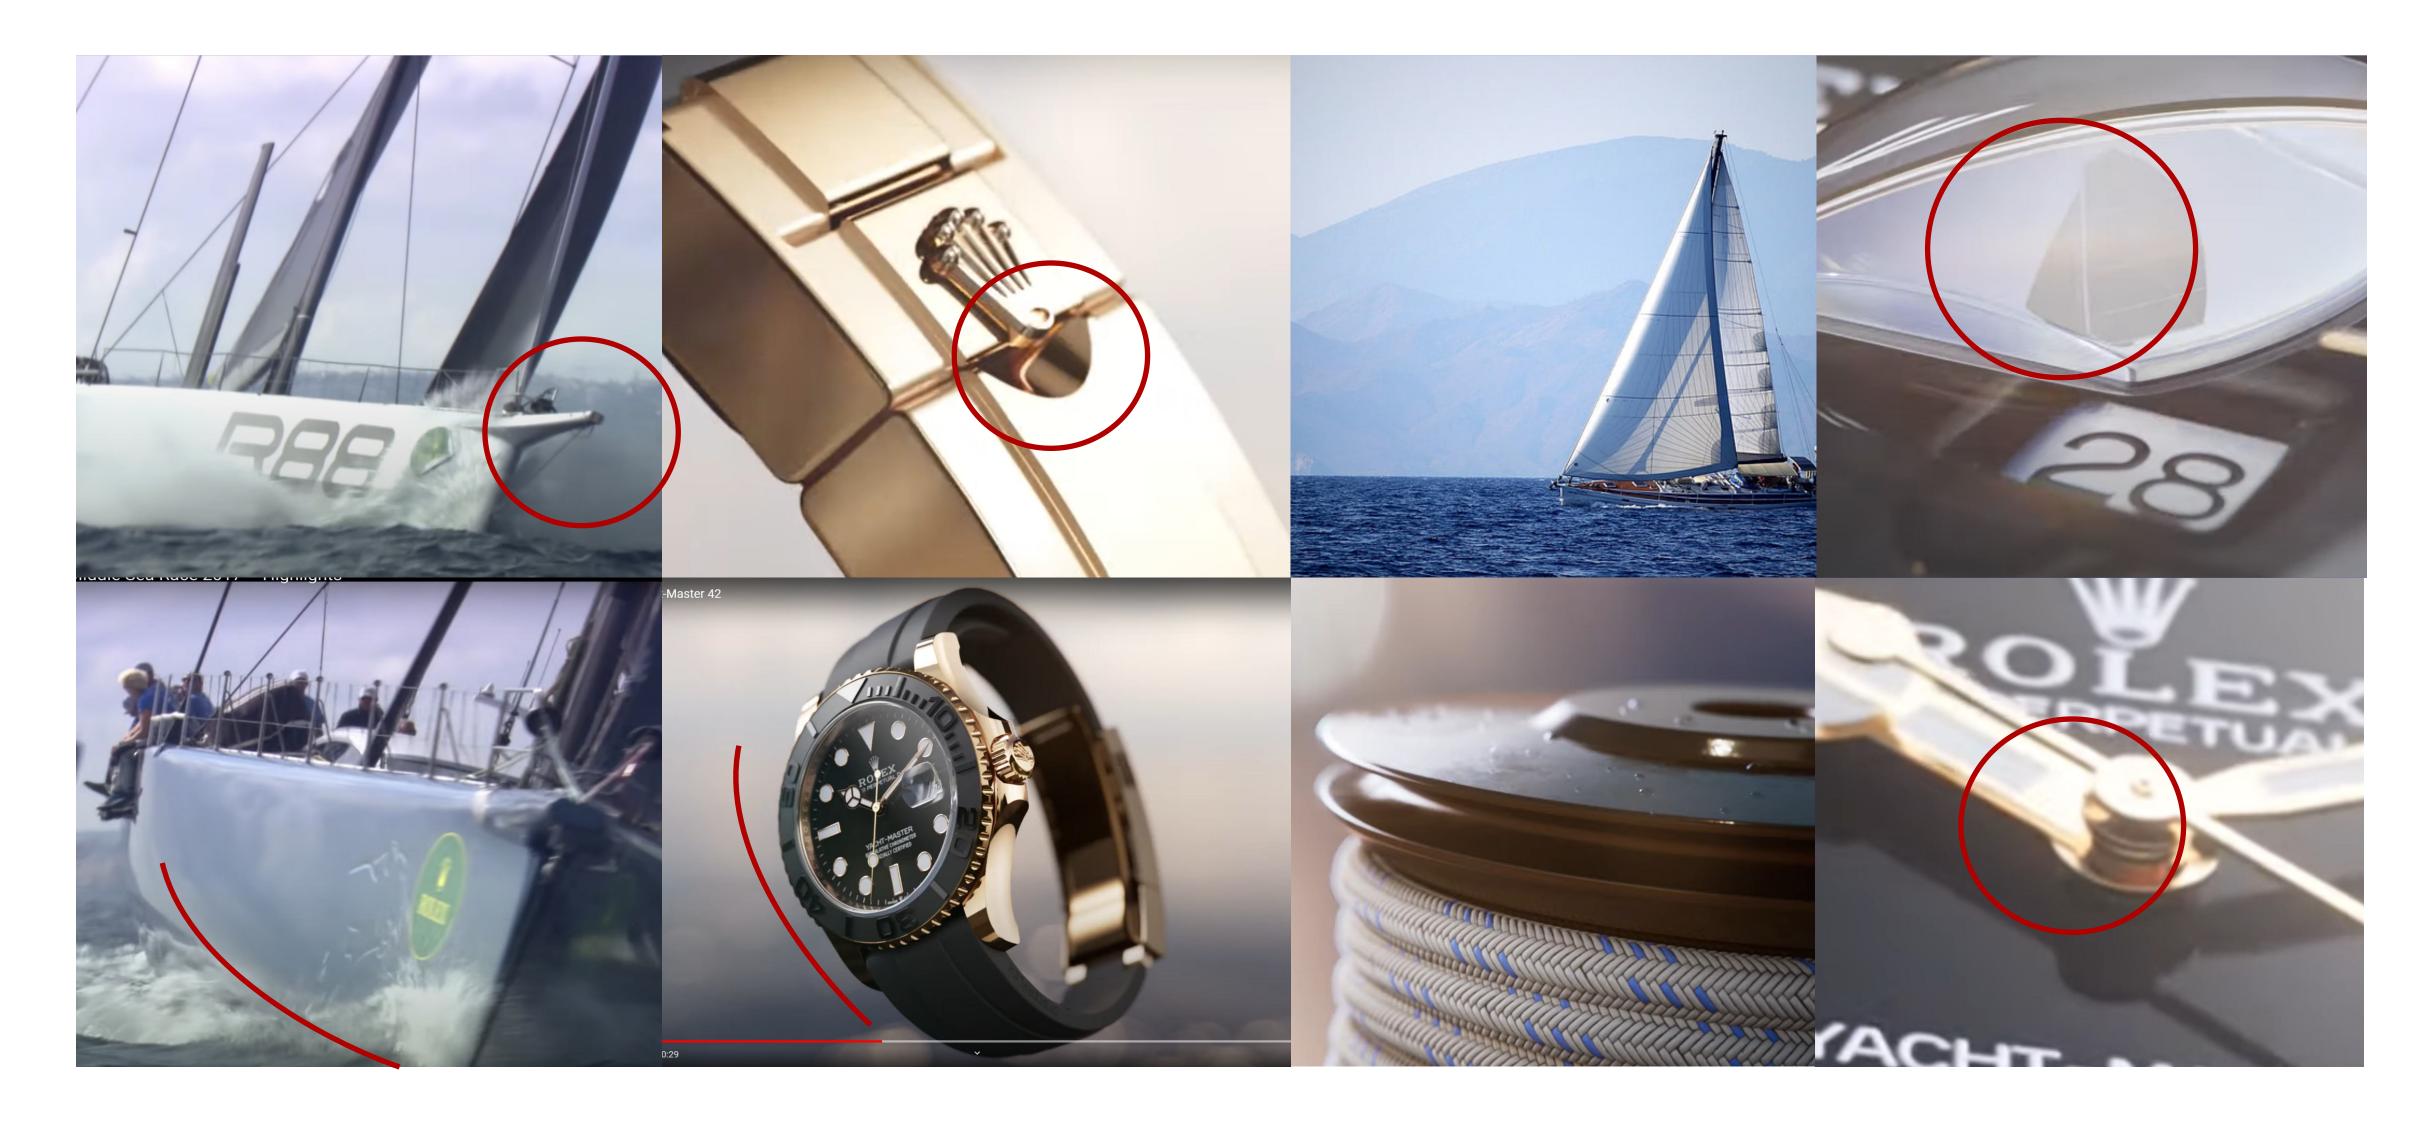

# SEMIOTIC- STUDY

Analysing Rolex advertisements using 4 themes to achieve thorough brand understanding and deriving connections between the watch and its how well it is represented.

#### Rolex Yacht-Master Collection

# 1. Colours

Contrasting dark light

Golden yacht against deep blue sea corresponding to the blue and gold of the Yacht Master 40



Black and gold contrast between dark and light gradient

Morning haze Glimpse of sunlight at the break of day

#### Colours of the watch are directly linked with the surrounding light

White yacht sailing over the cobalt blue of the sea

Reflections on the oyster steel bracelet resemble the stripes shown on the yacht

## 2. Pairs



Elements of watch directly resembling elements of yacht

## 3. Connotations



#### Individual expressions and connotations as observed at different watch positions





4. Keywords



Hazy and soft vs vivid and sharp

Hammered texture

Tension / Stretched

Inflated

Flaps