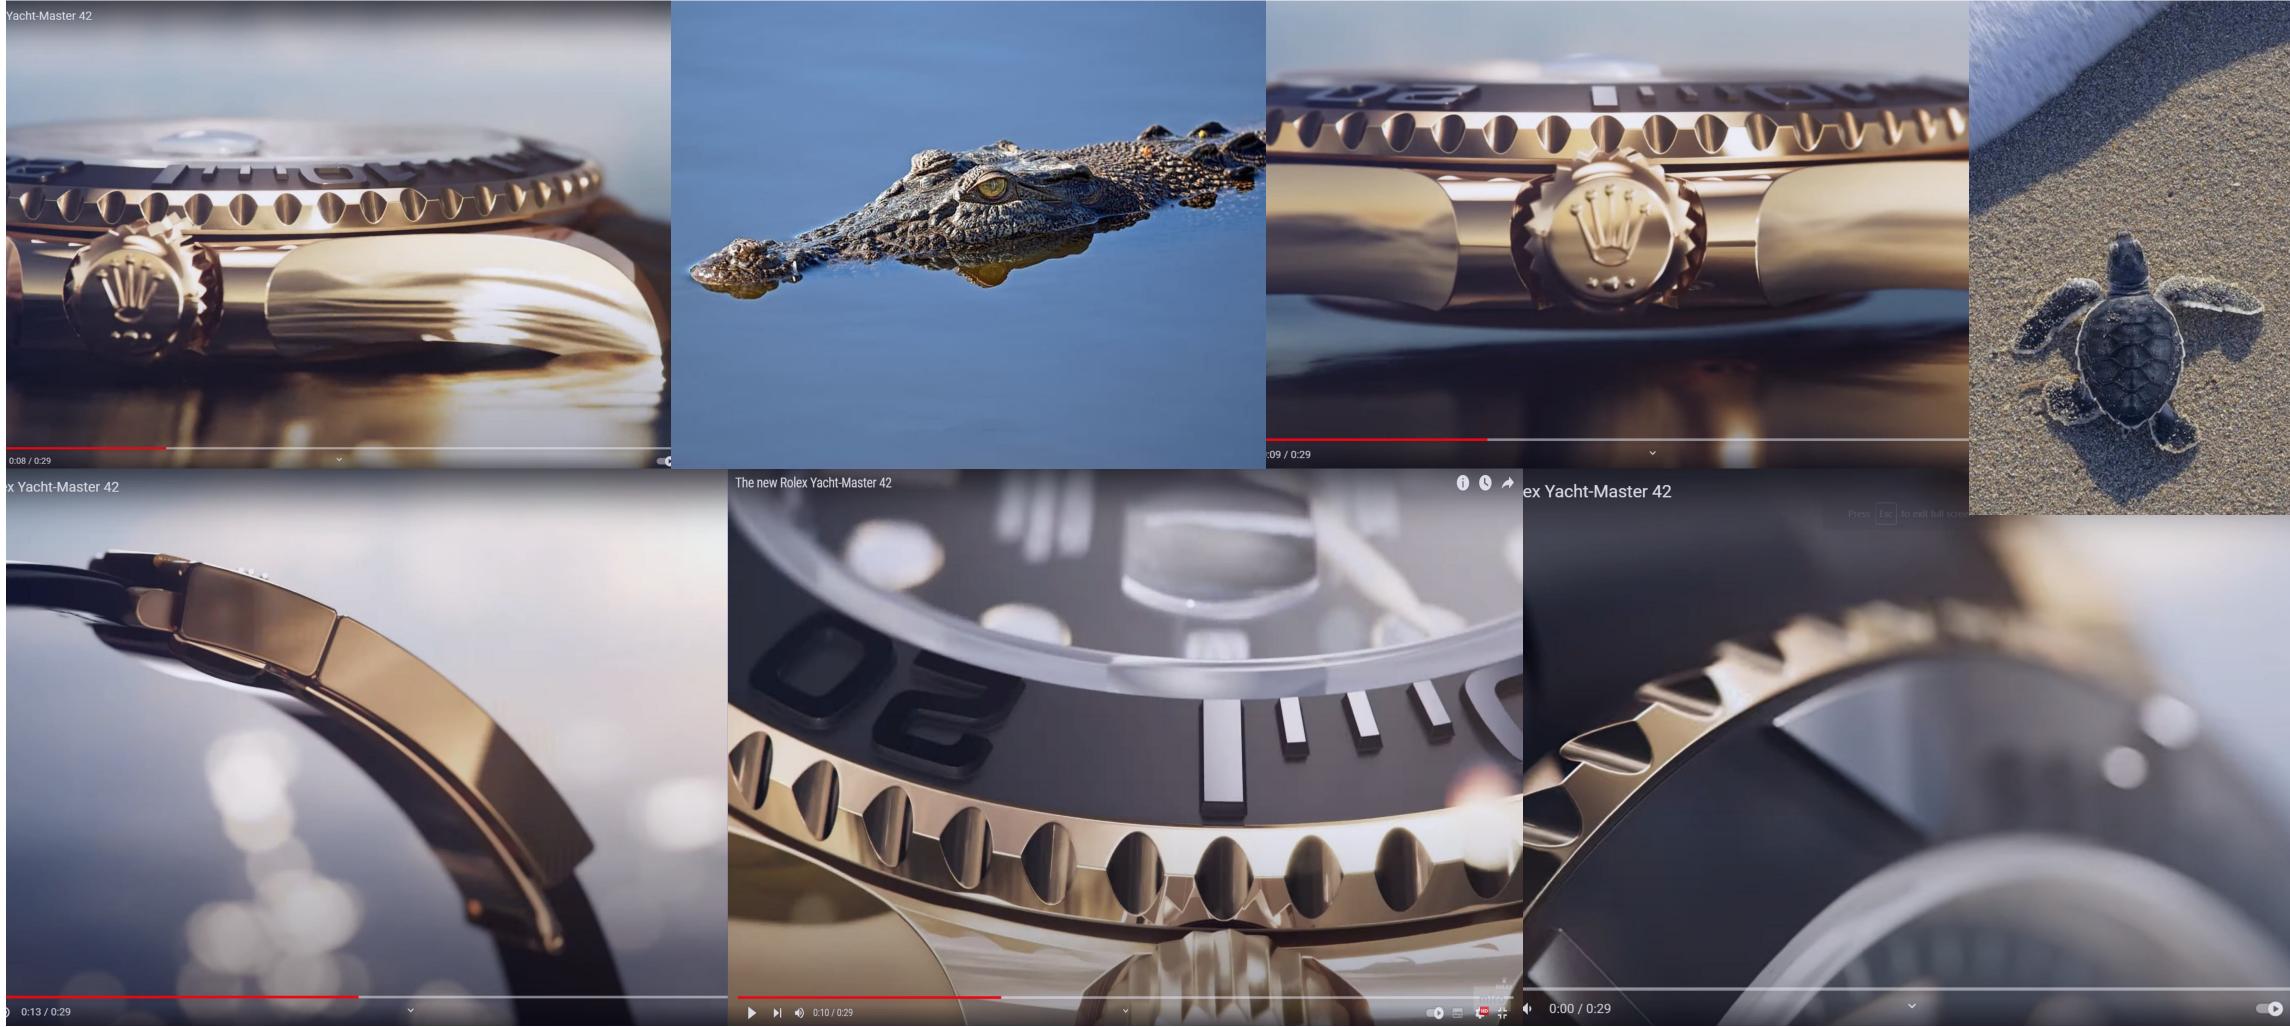

## 3. Connotations

#### Individual expressions and connotations as observed at different watch positions

4. Keywords

Hazy and soft vs vivid and sharp

Hammered texture

Tension / Stretched

Inflated

Flaps