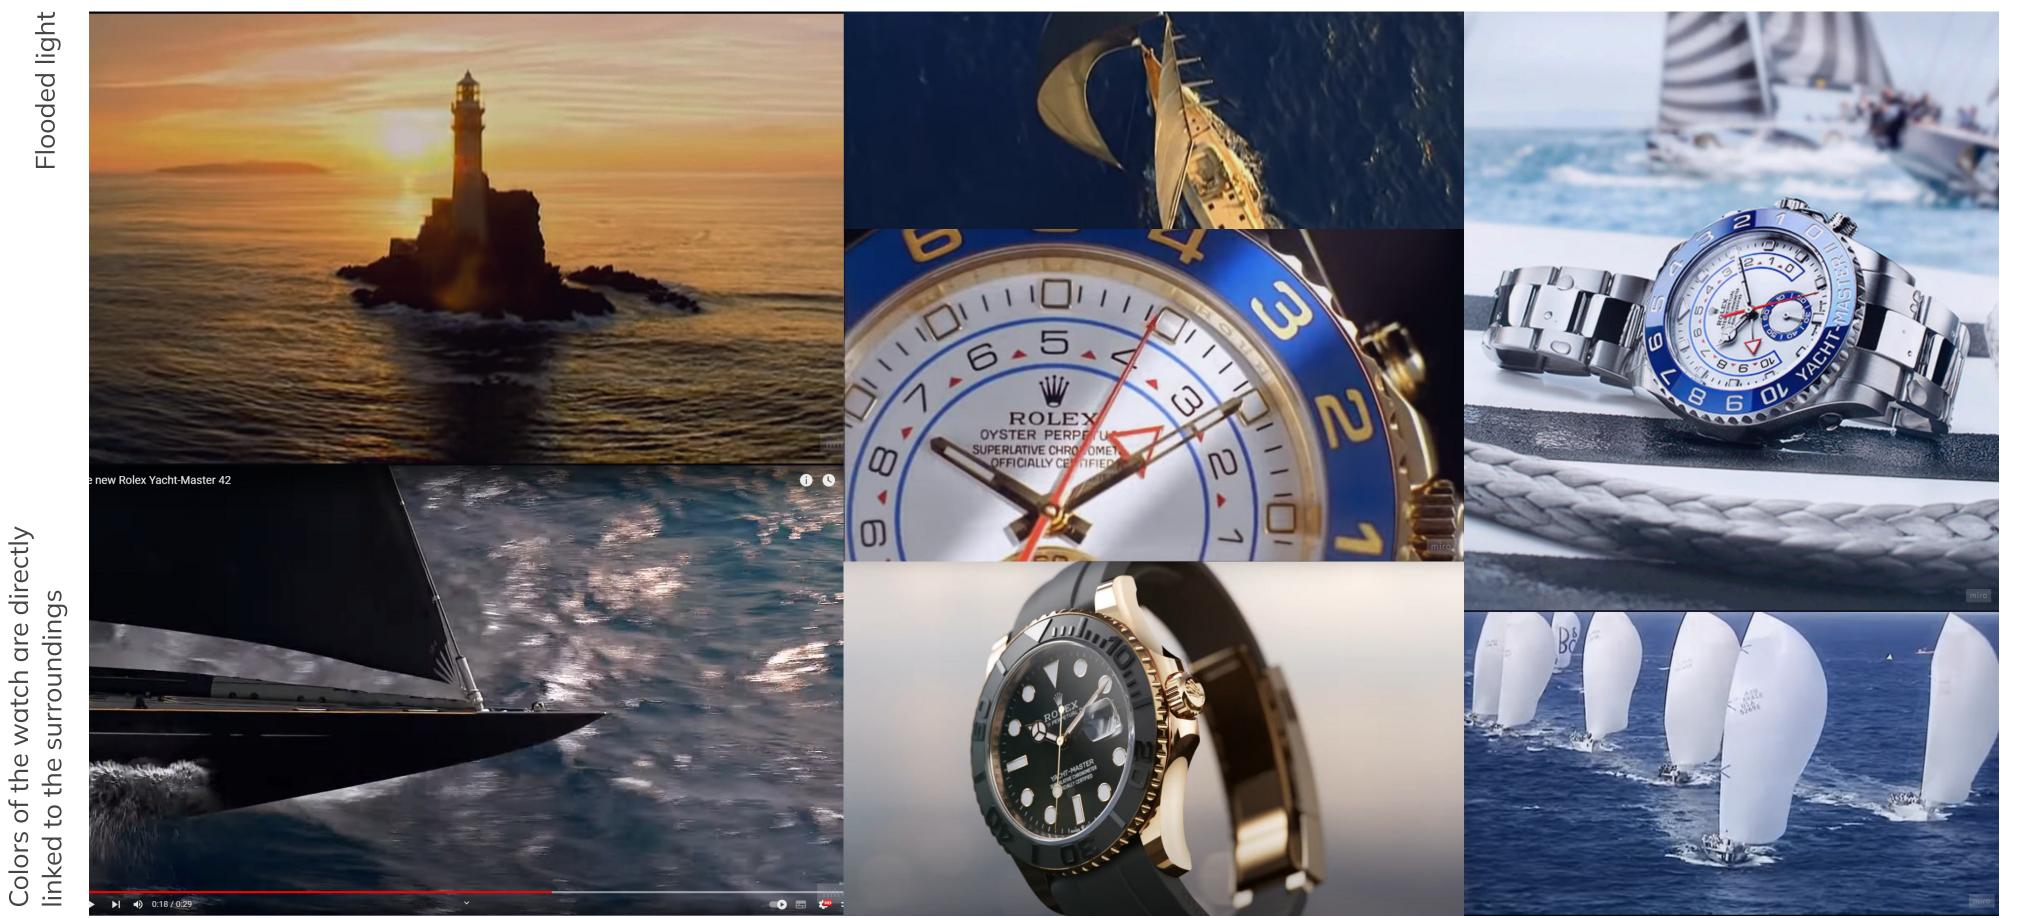

# 1. Colours

Contrasting dark light

Golden yacht against deep blue sea corresponding to the blue and gold of the Yacht Master 40

Black and gold contrast between dark and light gradient

Morning haze Glimpse of sunlight at the break of day

#### Colours of the watch are directly linked with the surrounding light

White yacht sailing over the cobalt blue of the sea

Reflections on the oyster steel bracelet resemble the stripes shown on the yacht