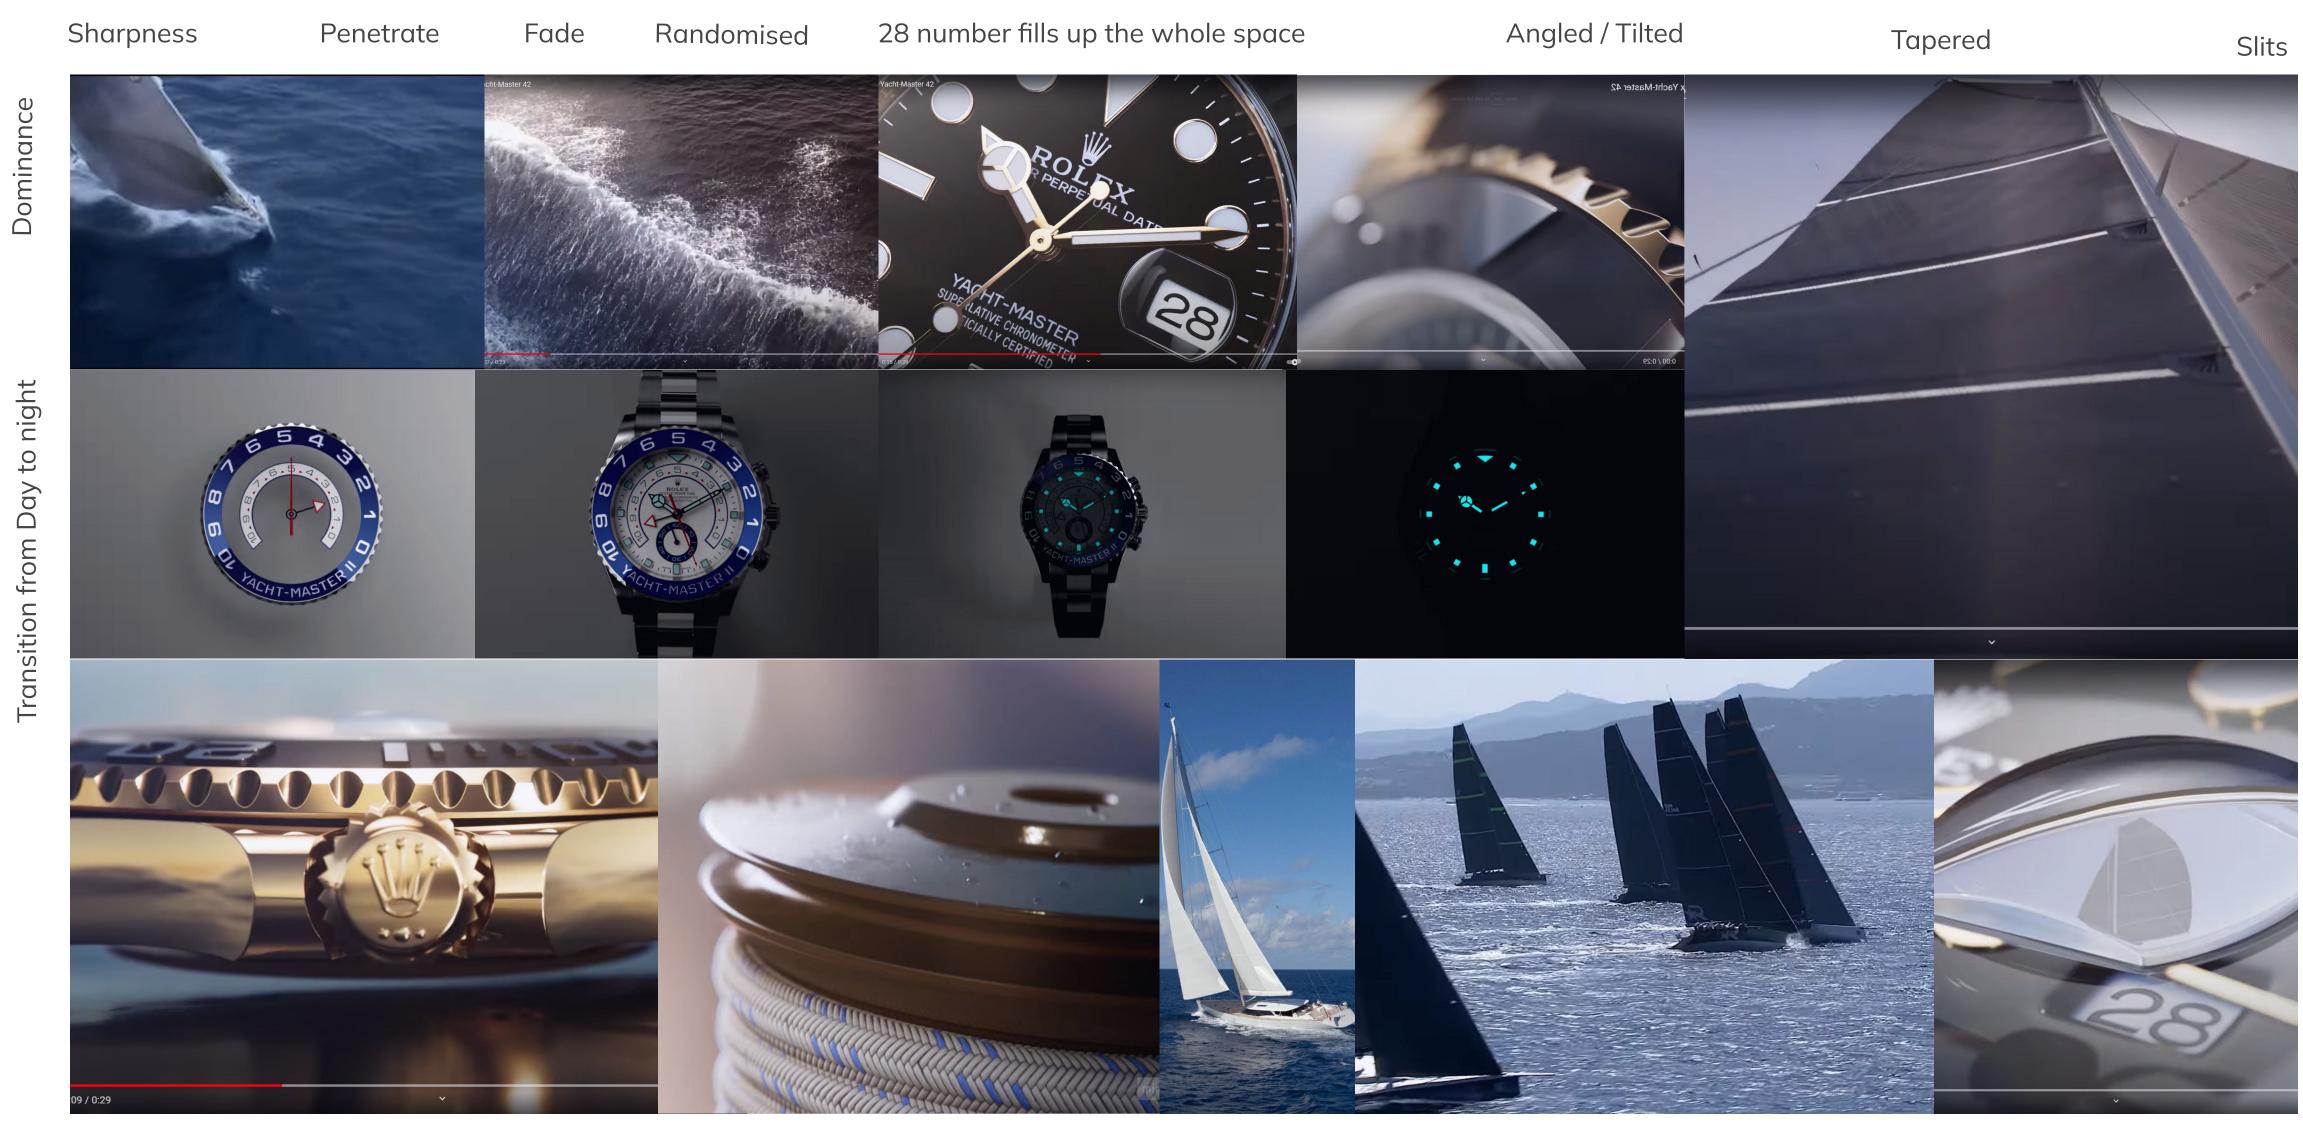

#### Individual expressions and connotations as observed at different watch positions

4. Keywords

Hazy and soft vs vivid and sharp

Hammered texture

Tension / Stretched

Inflated

Flaps